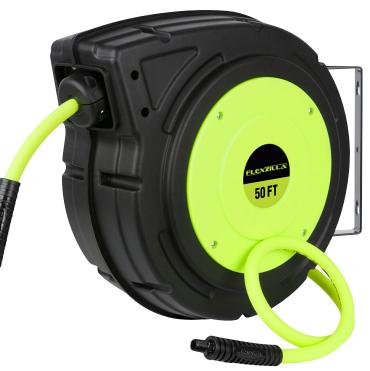

## Enclosed Retractable Air Hose Reel (#L8250FZ)

This economical, retractable air hose reel is ideal for the home shop.

## **REEL FEATURES:**

- Auto Retract/Latch Hose Mechanism -Simplifies every job by keeping excess hose out of the work space
- Positive Latching Mechanism Locks hose automatically in 18 in. intervals
- Durable Construction Made from durable UV stabilized polypropylene
- Adjustable Hose Stopper Increase or decrease the length of the hose that remains when hose is fully retracted
- Swivel Mounting Bracket Pivots in the direction of your work, reel can be mounted to wall or ceiling
- Lead-in Hose Included 3 ft. x 1/4 in. MNPT

## **AIR HOSE FEATURES:**

- Extreme all-weather flexibility, even in subzero temperatures (-40° to 140°F)
- Won't kink under pressure
- Lightweight and easy to handle
- Lays flat no memory
- Durable and abrasion-resistant outer cover
- Anodized aircraft aluminum ends
- Max. working pressure at 70°F: 150 psi
- Includes bend restrictors to reduce wear and tear, prolonging the life of the hose