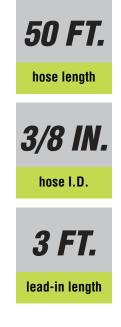

## **REEL FEATURES:**

- Auto Retract/Latch Hose Mechanism -Simplifies every job by keeping excess hose out of the work space
- Positive Latching Mechanism Locks hose automatically in 18 in. intervals
- Durable Construction Made from durable UV stabilized polypropylene
- Adjustable Hose Stopper Increase or decrease the length of the hose that remains when hose is fully retracted
- Swivel Mounting Bracket Pivots in the direction of your work, reel can be mounted to wall or ceiling
- Lead-in Hose Included 3 ft. x 1/4 in. MNPT